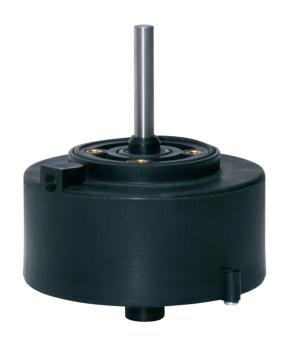

## Vacuum Cylinders Type 06.0.00.110. ...

Optionally with through-going or one-sided piston rod available.

Features: Cylinder with through-going piston rod allow a power supply to the sealing bar.