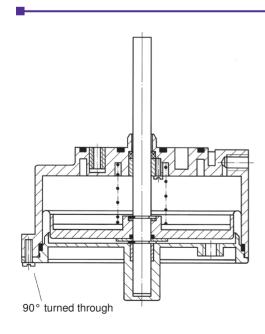

Optionally with through-going or one-sided piston rod available.

Features: Cylinder with through-going piston rod allow a power supply to the sealing bar.