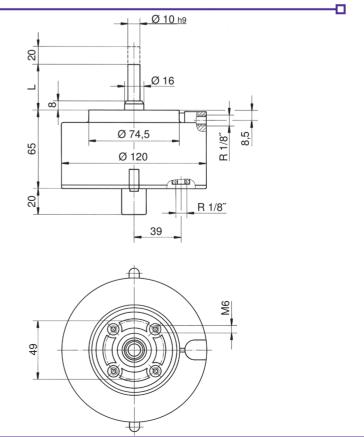

## Technical data

| Function            | single-acting with spring return |
|---------------------|----------------------------------|
| Ambient temperature | max. 80° C                       |
| Connection 1        | R 1/8"                           |
| Connection 2        | R 1/8"                           |
| Piston diameter     | 110 mm                           |
| Cylinder power      | 850 N max.                       |
| Stroke              | 20 mm                            |
| Operating pressure  | vacuum max. 99,9 %               |
| Securing            | with 4 screws M 6                |
| Piston rod          | through-going or one-sided       |